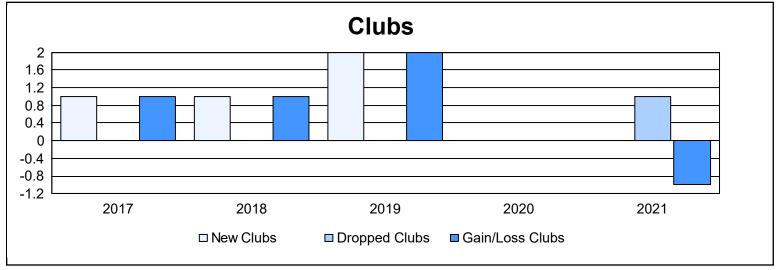

District 129 As of June 2021 Cumulative

| Year      | New<br>Clubs | Dropped<br>Clubs | Gain/<br>Loss<br>Clubs | New<br>Members | Charter<br>Members | Reinstate<br>Members | Transfer<br>Members | Total<br>Member<br>Added | Total<br>Members<br>Dropped | Gain/<br>Loss<br>Members |
|-----------|--------------|------------------|------------------------|----------------|--------------------|----------------------|---------------------|--------------------------|-----------------------------|--------------------------|
| 2016-2017 | 1            | 0                | 1                      | 107            | 24                 | 1                    | 0                   | 132                      | 79                          | 53                       |
| 2017-2018 | 1            | 0                | 1                      | 82             | 32                 | 0                    | 1                   | 115                      | 94                          | 21                       |
| 2018-2019 | 2            | 0                | 2                      | 70             | 46                 | 1                    | 2                   | 119                      | 135                         | -16                      |
| 2019-2020 | 0            | 0                | 0                      | 59             | 4                  | 0                    | 2                   | 65                       | 93                          | -28                      |
| 2020-2021 | 0            | 1                | -1                     | 55             | 1                  | 0                    | 6                   | 62                       | 72                          | -10                      |
| Average   | 1            | 0                | 1                      | 75             | 21                 | 0                    | 2                   | 99                       | 95                          | 4                        |